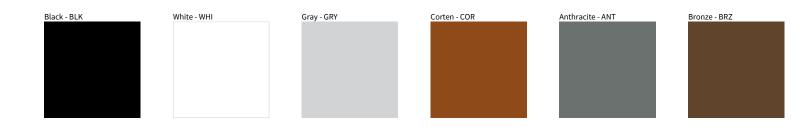

## **SPECIAL SURFACE** COLOR FINISH CHART

| PROJECT  |
|----------|
| ТҮРЕ     |
| NOTES    |
| QUANTITY |
| DATE     |

**Digital:** Not all screens are calibrated the same, and therefore, colors will appear differently between screens.